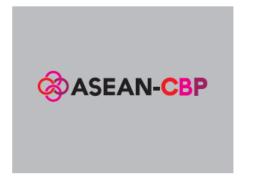

#### Acceptable Logo Use

Light background color/No modification

Dark background color/Outline in white

Complex background color/Square margins The recommended margin size is approximately 130% of the logo.