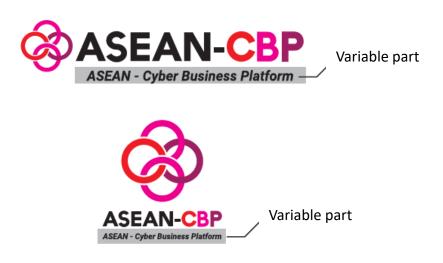

## Minimum Display Size

To ensure logo visibility, we do not recommend using sizes smaller than the minimum usage sizes.

Combination of letter - Variations

Primary – Horizontal – Full name

Primary - Vertical - Full name

Variable part

Variable part: Use Google Fonts Roboto Bold Italic Adjust the font size according to the number of characters. Example - Variable part

4