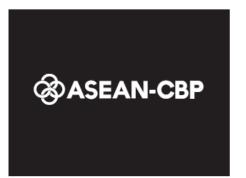

#### Acceptable Logo Use

Light background color/No modification

Dark background color/Outline in white

Complex background color/Square margins The recommended margin size is approximately 130% of the logo.